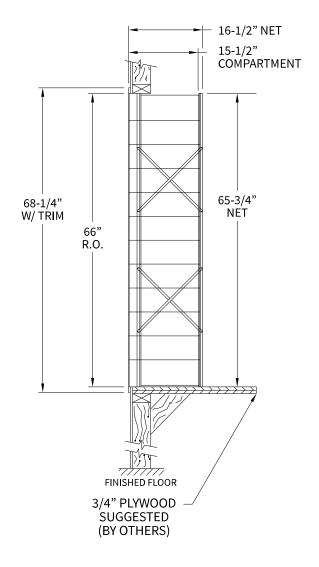

### 1700126 Dimensions

Overall Width w/ Trim: 28-7/16" (Rough Opening: 26-3/16")

## **Side View**