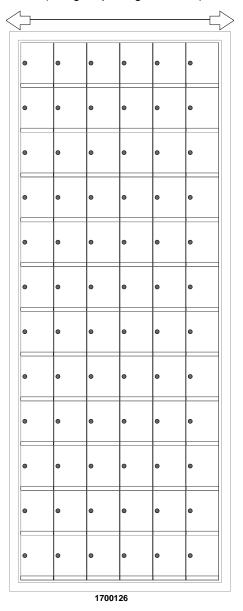

# **Configuration Details:**

1. Product Type: 1700 Horizontal

2. Installation: Rear-load, Recessed Mount

3. Finish: Anodized Aluminum

4. Locks: Standard Cam Lock, 2 keys

5. Door ld: tbd6. Rear Cover: tbd

Matching standard snap-on trim included

#### **Models Used:**

(1) 1700126

(72) 1700 1x1 Compartment

**Door Sizes Used:** 